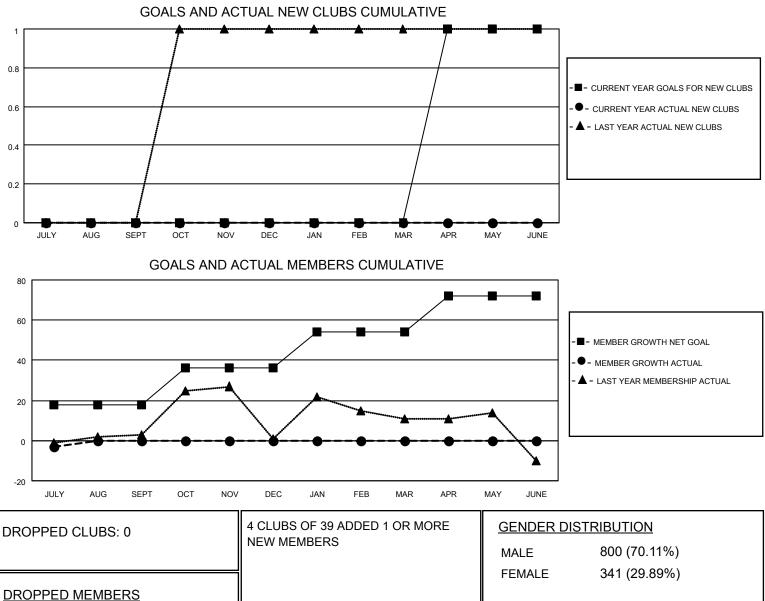

## LOCATION MICHIGAN

District 11 D1

Results as of: 7/31/2020

| Clubs                 |               |           |               | Members               |                          |                         |                                                    |
|-----------------------|---------------|-----------|---------------|-----------------------|--------------------------|-------------------------|----------------------------------------------------|
| RESULTS FOR 2020-2021 |               |           |               | RESULTS FOR 2020-2021 |                          |                         |                                                    |
| QUARTER               | NEW CLUB GOAL | NEW CLUBS | DROPPED CLUBS | QUARTER ME            | EMBER GROWTH NET<br>GOAL | MEMBER GROWTH<br>ACTUAL | DROPPED<br>MEMBERS ACTUAL<br>(including transfers) |
| JULY/AUG/SEPT         | 0             | 0         | 0             | JULY/AUG/SEPT         | 18                       | 7                       | 8                                                  |
| OCT/NOV/DEC           | 0             | 0         | 0             | OCT/NOV/DEC           | 18                       | 0                       | 0                                                  |
| JAN/FEB/MAR           | 0             | 0         | 0             | JAN/FEB/MAR           | 18                       | 0                       | 0                                                  |
| APR/MAY/JUNE          | 1             | 0         | 0             | APR/MAY/JUNE          | 18                       | 0                       | 0                                                  |